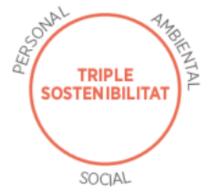

# **Triple Sustainability**

- **Personal sustainablity**: How do we cover the needs and willings of the people in the initiative
- **Society**: How do we relate with the society in which our activity takes place
- Enviroment: Which measures do we have to minimize the impact on the natural enviroment